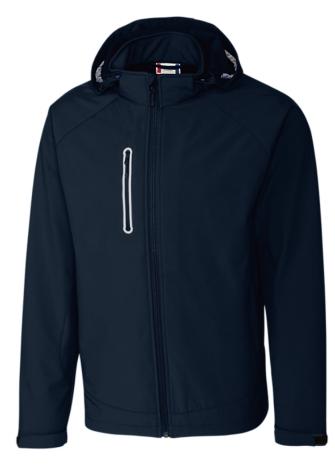

## **PRODUCT DETAILS**

The Clique Milford Waterproof Softshell Full Zip Hooded Mens Jacket is your essential all season waterproof jacket for work, and for representing your school, college, team or company. This essential, hooded, softshell jacket is constructed from a flexible softshell exterior bonded to micro-fleece interior for coziness on cold days. This all-season favorite includes a removable hood and chest pocket to keep your phone close at hand. Clique outerwear features no exterior branding so you can always count on Clique as a great company uniform, spirit wear, and as your everyday sporty essentials.

- 94% polyester, 6% spandex
- Breathable fabric with bonded micro fleece lining
- Fabric water proof to 3,000mm
- Reverse coil zipper at center front
- Detached hood
- Velcro cuff hem
- Right chest pocket with zipper and reflective detail
- Zipper pocket at side
- Elastic drawcords at hood and hem
- 28.57 oz per unit