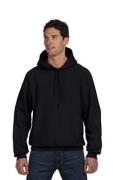

# **Champion Reverse Weave® Pullover Hooded Sweatshirt**

MSRP (A): \$68.50

### **Features**

- Self-fabric, two-ply hood
- Tag label
- 3<sup>3</sup>/<sub>4</sub> " wide 1x1 ribbed knit cuffs and 1x1 rib at underarm, sides and bottom hem
- "C" logo at left cuff
- "A" list status from CDP (Carbon Disclosure Project)
- Energy Star Partner of the Year (12 consecutive years)
- Every piece of Champion apparel purchased from our company qualifies for Hanes4Education

#### **Fabric**

- 12 oz., 82% cotton, 18% polyester (up to 9.5% recycled)
- Silver Gray is 80/20, Oxford Gray is 78/22
- Recycled polyester from plastic water bottles
- Low shrinkage