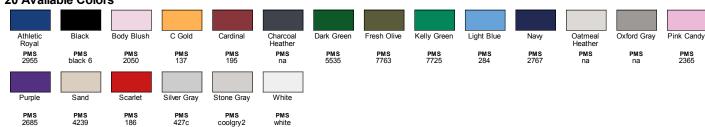

Star Partner of the Year (12 consecutive years)
- Every piece of Champion apparel purchased from our company qualifies for Hanes4Education

#### **Fabric**

- 12 oz., 82% cotton, 18% polyester (up to 9.5% recycled)
- Silver Gray is 80/20, Oxford Gray is 78/22
- Recycled polyester from plastic water bottles
- Low shrinkage

#### Sizes

■ S - 4XL







SIDE VIEV



## **Product Specifications**

|                  | S     | M     | L     | XL    | 2XL   | 3XL   | 4XL |
|------------------|-------|-------|-------|-------|-------|-------|-----|
| BODY WIDTH       | 22.75 | 24.75 | 26.75 | 28.75 | 30.75 | 32.75 | -   |
| FULL BODY LENGTH | 27    | 28    | 29    | 30    | 31    | 32    | -   |
| SLEEVE LENGTH    | 36.5  | 37.75 | 39    | 40.25 | 41.5  | 42.75 | -   |

### 20 Available Colors