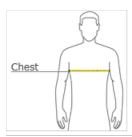

#### **HOW TO MEASURE**

### CHEST WIDTH

Measure under the arm and around the fullest part of the chest with arms down, keeping tape horizontal.