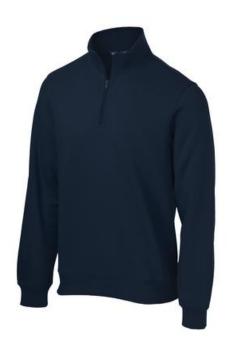

# Sport-Tek® 1/4-Zip Sweatshirt. ST253

These durable, colorfast quarter-zips feature a better fit with minimal shrinkage, as well as 2x2 rib knit cuffs and

- 9-ounce, 65/35 ring spun combed cotton/poly fleece
- Twill-taped neck
- 2x2 rib knit cuffs and hem with spandex