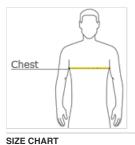

#### HOW TO MEASURE

### CHEST WIDTH Measure under the arm and around the fullest part of the chest with arms down, keeping tape horizontal.

#### L CHART

|       | 5XL   | 6XL   | XS    | S     | М     | L     | XL    | 2XL   | 3XL   | 4XL   |
|-------|-------|-------|-------|-------|-------|-------|-------|-------|-------|-------|
| Chest | 60-63 | 64-67 | 33-34 | 35-37 | 38-40 | 41-44 | 46-48 | 49-51 | 52-55 | 56-59 |