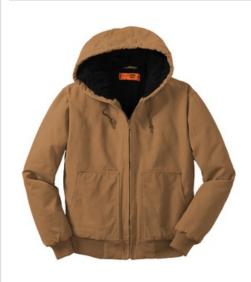

# CornerStone<sup>®</sup> Washed Duck Cloth Insulated Hooded Work Jacket. CSJ41

Proven to work hard, this enzyme-washed hooded jacket has a supple worn-in look, while maintaining the toughness of duck cloth. Brushed, quilted lining and insulation throughout keeps you warm and comfortable as you tackle the job.

- 12-ounce, 100% cotton enzyme washed duck cloth
- 100% polyester tricot body and hood lining with 8-ounce polyfill
- 100% quilted polyester sleeve lining with 6-ounce polyfill
- Hood with antique brass eyelets and dyed-to-match
- drawcord
- Rib knit cuffs and waistband
- Front pouch pockets
- Interior zippered pocket
- Port Pocket<sup>™</sup> for easy embroidery access