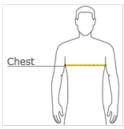

#### **HOW TO MEASURE**

#### **CHEST WIDTH**

Measure under the arm and around the fullest part of the chest with arms down, keeping tape horizontal.

## SIZE CHART

| XS         | S    | S     | М     | L     | XL    | 2XL   |
|------------|------|-------|-------|-------|-------|-------|
| Chest 31-3 | 1-34 | 34-37 | 38-41 | 42-45 | 46-49 | 50-53 |