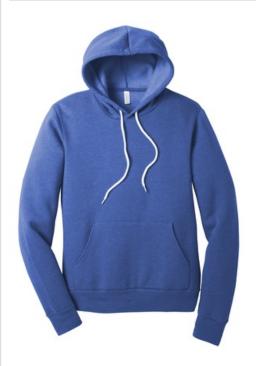

# **BELLA+CANVAS** <sup>®</sup> Unisex Sponge Fleece Pullover Hoodie. BC3719

- Retail fit
- Tear-away label
- White drawcords
- Side seamed
- Kangaroo pockets
- Rib knit cuffs and hem
- Solid Colors and Heather Colors: 8-ounce, 52/48 Airlume combed and ring spun cotton/poly fleece, 32 singles
- Athletic Heather: 8-ounce, 90/10 Airlume combed and ring spun cotton/poly fleece, 32 singles
- Heather Navy: 8-ounce, 60/40 Airlume combed and ring spun cotton/poly fleece, 32 singles
- DTG Colors: 8-ounce, 70/30 Airlume combed and ring spun cotton/poly fleece with 100% cotton face for printability