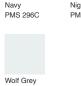

## COLOR INFORMATION

| Blue Sapphire<br>PMS 661C | Court Blue<br>PMS 295C | Fir        |  |  |
|---------------------------|------------------------|------------|--|--|
| PMS 6610                  | PMS 2950               |            |  |  |
|                           |                        |            |  |  |
|                           |                        |            |  |  |
|                           |                        |            |  |  |
| Trails End Brown          | University Gold        | Valor Blue |  |  |
| PMS 7519C                 | PMS 137C               | PMS 659C   |  |  |

PMS 429C

Night Purple PMS 519C