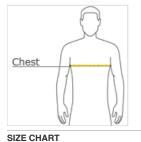

HOW TO MEASURE

## CHEST WIDTH

Measure under the arm and around the fullest part of the chest with arms down, keeping tape horizontal.

|       | 3XL         | 4XL     | XS    | S           | М           | L       | XL          | 2XL             |
|-------|-------------|---------|-------|-------------|-------------|---------|-------------|-----------------|
| Chest | 53 1/2 - 58 | 58 - 63 | 32-35 | 35 - 37 1/2 | 37 1/2 - 41 | 41 - 44 | 44 - 48 1/2 | 48 1/2 - 53 1/2 |