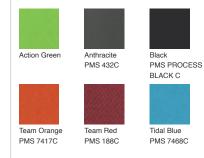

## COLOR INFORMATION

| Blue Sapphire<br>PMS 661C | Court Blue<br>PMS 295C | Fir        |  |  |
|---------------------------|------------------------|------------|--|--|
| PMS 6610                  | PMS 2950               |            |  |  |
|                           |                        |            |  |  |
|                           |                        |            |  |  |
|                           |                        |            |  |  |
| Trails End Brown          | University Gold        | Valor Blue |  |  |
| PMS 7519C                 | PMS 137C               | PMS 659C   |  |  |