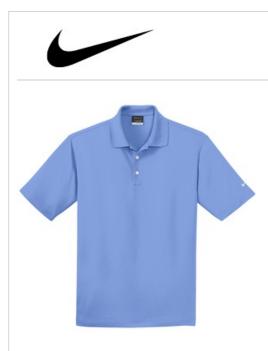

## Nike Dri-FIT Micro Pique Polo. 363807

Stay cool when things heat up. Engineered with Dri-FIT fabric which provides moisture management technology. This comfortable micro pique polo has an exceptionally soft hand. The design features a flat knit collar, three-button placket, open hem sleeves. The contrast Swoosh design trademark is embroidered on the left sleeve. Made of 4.4-ounce, 100% polyester.