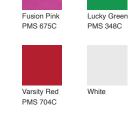

## COLOR INFORMATION

| Blue Sapphire<br>PMS 661C | Court Blue<br>PMS 295C | Fir        |  |  |
|---------------------------|------------------------|------------|--|--|
| PMS 6610                  | PMS 2950               |            |  |  |
|                           |                        |            |  |  |
|                           |                        |            |  |  |
|                           |                        |            |  |  |
| Trails End Brown          | University Gold        | Valor Blue |  |  |
| PMS 7519C                 | PMS 137C               | PMS 659C   |  |  |